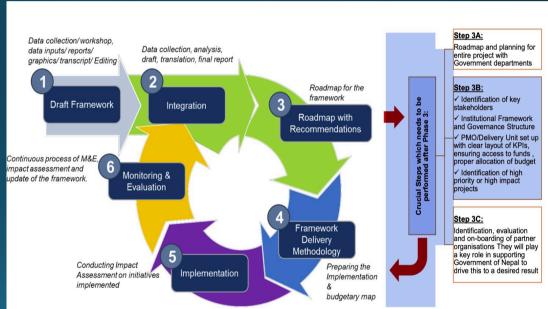

## Implementation..

Institutional
arrangement
(Policy and reg.
frameworks,
private sector, civil
soc. dev. part, inst.
Restructuring)

Governance,
delivery
methodology and
management

KPIs, M&E

Resources and investment models (PPP, Private, Public)

Dedicated and sufficiently mandated Performance Management and Delivery framework and apparatus/ Implementation team

(PMDU UK, Malaysia/PEMANDU)