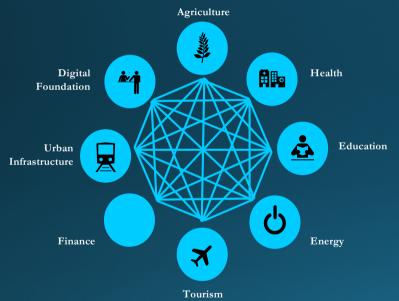

in, AI, Robotics, Immersive Tech

Potential reset of default setting

- What can you do at the confluence of these technologies?
- Digital strategy ....

#### **TRANSFORMATION**

**Pre-internet** 

Process automation Technical limitations Lot of hype -xformation



Citizen expectations

Speed of change

Technology driven potentials

Social media and public opinion

Incremental change vs transformation..

# Approaching digital strategy...

- · Conducive policy and regulatory environment
- · e-Government roadmap
  - · NID, GEA
- · Strengthening foundational infrastructure
  - · Broadband, Cloud and data centers
- · Creating and strengthening ecosystem
  - · Digital payments / digital finance landscape
- · Enabling technology stack (government cloud, data center)
- Digital Nepal framework>>





Digital Nepal: Project Implementation Roadmap

Digital Nepal Framework
1-8-80

## Implementation..

Institutional
arrangement
(Policy and reg.
frameworks,
private sector, civil
soc. dev. part, inst.
Restructuring)

Governance,
delivery
methodology and
management

KPIs, M&E

Resources and investment models (PPP, Private, Public)

Dedicated and sufficiently mandated Performance Management and Delivery framework and apparatus/ Implementation team

(PMDU UK, Malaysia/PEMANDU)

# Challenges

- Transformation is tough and disruptive >> level of political commitment
- · Technology governance and management issues
- · Again, default settings entrenched problems of low level of overall readiness,
- Data protection and privacy issues impacting buy-in, political-cultural ethos
- Emerging tech >>d